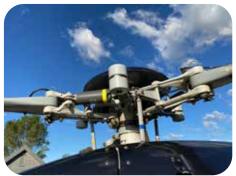

## **Engine pos. 1**

Hours: 2488.1 hrs Ng cycles: 3783.95 Ng Cyc Nf cycles: 4274.1 Nf Cyc

| Description                                    | Part no. &<br>serial no. | Current time<br>on part                           | Enginetime<br>due off          | Time to run                               |
|------------------------------------------------|--------------------------|---------------------------------------------------|--------------------------------|-------------------------------------------|
| Breather gear front bearing SLL 7000hr         | 9609000555<br>2153       | 684.5 hrs SLL                                     | 8803.6 hrs                     | 6315.5 hrs                                |
| Centrifugal impeller SLL 14000Ng cyc           | 0319250330<br>309UP      | 2403.45 Ng Cyc SLL                                | 15380.5 Ng Cyc                 | 11596.55 Ng Cyc                           |
| Drive Gear rear bearing SLL 7000hr             | 9609000451<br>4659       | 684.5 hrs SLL                                     | 8803.6 hrs                     | 6315.5 hrs                                |
| Drive gear front bearing SLL 7000hr            | 9609000451<br>4650       | 684.5 hrs SLL                                     | 8803.6 hrs                     | 6315.5 hrs                                |
| FCU TBO 2800hr                                 | 0319922390<br>127B       | 2464.2 hrs TSO<br>5y, 46wk, 6d<br>(2154 days) TSO | 2823.9 hrs<br>29 February 2024 | 335.8 hrs<br>4y, 5wk, 3d<br>(1499 days)   |
| Gas Gen bearing front SLL 3500hr               | 9609000648<br>2778       | 684.5 hrs SLL                                     | 5303.6 hrs                     | 2815.5 hrs                                |
| Gas gen bearing rear SLL 3500hr                | 9609000622<br>1103       | 684.5 hrs SLL                                     | 5303.6 hrs                     | 2815.5 hrs                                |
| HP Blades set SLL 10000Ng cyc                  | 2319250160<br>D30N1      | 1459.5 hrs SLL<br>2403.75 Ng Cyc SLL              | 7028.6 hrs<br>11380.2 Ng Cyc   | 4540.5 hrs<br>7596.25 Ng Cyc              |
| Intermediate gear front bearing SLL 7000hr     | 9609000435<br>6872       | 684.5 hrs SLL                                     | 8803.6 hrs                     | 6315.5 hrs                                |
| Intermediate gear rear bearing SLL 3000hr      | 9609000455<br>1156       | 684.5 hrs SLL                                     | 4803.6 hrs                     | 2315.5 hrs                                |
| L/H injection manifold TBO 400hr               | 0319730420<br>103T       | 99.5 hrs TSO                                      | 2788.6 hrs                     | 300.5 hrs                                 |
| Module 1 TBO 3000hr                            | 70EM018000<br>00544      | 1459.5 hrs TSO<br>5y, 27wk, 4d<br>(2019 days) TSO | 4028.6 hrs<br>13 July 2029     | 1540.5 hrs<br>9y, 24wk, 5d<br>(3460 days) |
| Module 2 TBO 3000hr                            | 70EM028030<br>00548      | 1459.5 hrs TSO<br>5y, 27wk, 4d<br>(2019 days) TSO | 4028.6 hrs<br>13 July 2029     | 1540.5 hrs<br>9y, 24wk, 5d<br>(3460 days) |
| Ng turbine disc SLL 8000Ng cyc                 | 2319250280<br>APF2731UP  | 2403.45 Ng Cyc SLL                                | 9380.5 Ng Cyc                  | 5596.55 Ng Cyc                            |
| Output gear front bearing SLL 3000hr           | 9609000457<br>1112       | 684.5 hrs SLL                                     | 4803.6 hrs                     | 2315.5 hrs                                |
| Output gear intermediate bearing SLL<br>3000hr | 9609000456<br>462        | 684.5 hrs SLL                                     | 4803.6 hrs                     | 2315.5 hrs                                |
| Output gear rear bearing SLL 7000hr            | 9609000435<br>6909       | 684.5 hrs SLL                                     | 8803.6 hrs                     | 6315.5 hrs                                |
| PT Blades set SLL 6000hr                       | 2319450140<br>987N1      | 1459.5 hrs SLL<br>2480.31 Nf Cyc SLL              | 7028.6 hrs<br>11793.79 Nf Cyc  | 4540.5 hrs<br>7519.69 Nf Cyc              |
| PT Turbine disc SLL 14000Nf cyc                | 239411650<br>A2F3210UP   | 2480.35 Nf Cyc SLL                                | 15793.75 Nf Cyc                | 11519.65 Nf Cyc                           |
| PT bearing SLL 3500hr                          | 9609000454<br>2520       | 684.5 hrs SLL                                     | 5303.6 hrs                     | 2815.5 hrs                                |
| Preference injector TBO 400hr                  | 0319730440<br>1482T      | 99.5 hrs TSO                                      | 2788.6 hrs                     | 300.5 hrs                                 |
| R/H injection manifold TBO 400hr               | 0319730410<br>12896ERM   | 99.5 hrs TSO                                      | 2788.6 hrs                     | 300.5 hrs                                 |
| Torque piston bearing SLL 3000hr               | 9609000604<br>228        | 1459.5 hrs SLL                                    | 4028.6 hrs                     | 1540.5 hrs                                |