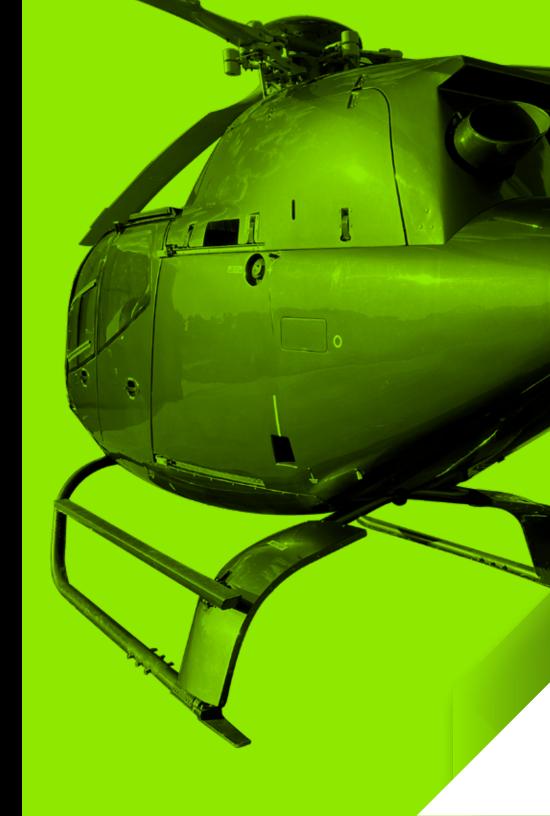

## **Eurocopter** ZK-HEK EC120B

## **Eurocopter** ZK-HEK EC120B

Manufacturer: Eurocopter Model: EC 120 B
Year: 1998
Serial: 1023
Engine: Arrius 2F Serial # 34003

\$650,000 USD