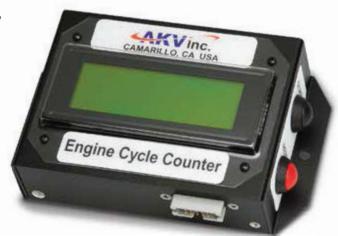

## **Engine Cycle Counter**

The most affordable Ng/Np engine cycle counter in the industry. Designed to comply with the latest manufacturer cycle counting requirements for the Turbomeca Arriel 1, Honeywell LTS101-600 series and 700D-2 engines.

- Reduces operating costs
- Maximizes engine cycle life
- Field programmable (Ground Support Programming Kit required)
- Easy installation
- Provides high accuracy cycle counting
- Easy to read LCD display indicating:
  - Gas producer and power turbine real time speeds
  - Ng max
  - Ng & Np engine daily cycle counts
  - Ng & Np engine running totals
  - Engine start counter
  - Ng & Np operation/excursions counter
  - Flight operating timer
  - Engine run timer