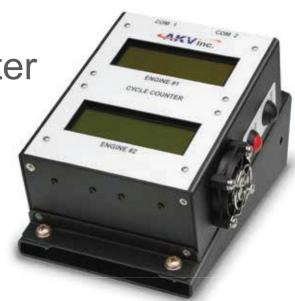

P/N AS332L2XCC

**AS332** 

**Dual Engine Cycle Counter** 

The most affordable dual engine cycle counter in the industry. Designed to comply with the latest manufacturer cycle counting requirements for the Turbomeca Makila 1A and 1A1 engines.

## **PENDING**

- Reduces operating costs
- Maximizes engine cycle life
- Field programmable (Ground Support Programming Kit required)
- Easy installation
- Provides high accuracy cycle counting
- Easy to read LCD display indicating:
  - Gas producer and power turbine real time speeds
  - Ng max
  - Ng & Np engine daily cycle counts
  - Ng & Np engine running totals
  - Engine start counter
  - Ng & Np operation/excursions counter
  - Flight operating timer
  - Engine 1 and 2 run timer