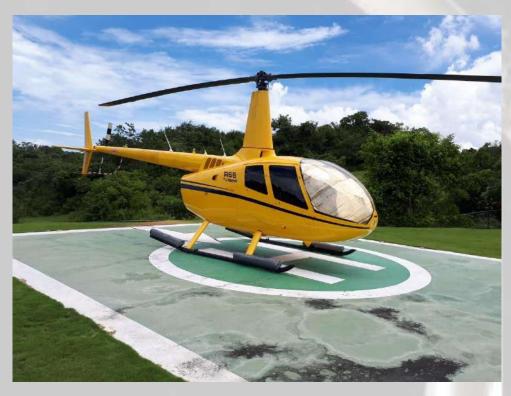

# **2013R66 TURBINE**

Aircraft Make: Robinson Helicopter Company.

Aircraft Model: R66 Turbine

Year of Manufacture: 2013

**Total Airframe Time:** 350 Flight Hours

Engine Make & Model: Rolls Royce RR 300

Engine Total Time: 350 Hours
Engine Remaining Time to OH: 1,650 Hours
Engine TBO: 2000 Hours

Exterior: Overall Yellow Color w/ & Black Accents

**Interior:** Corporate Interior in Tan Leather

Features:

Air Conditioning System Cabin Extinguisher Heavy Duty Battery

Tinted Windows Pop Out Emergency Floats