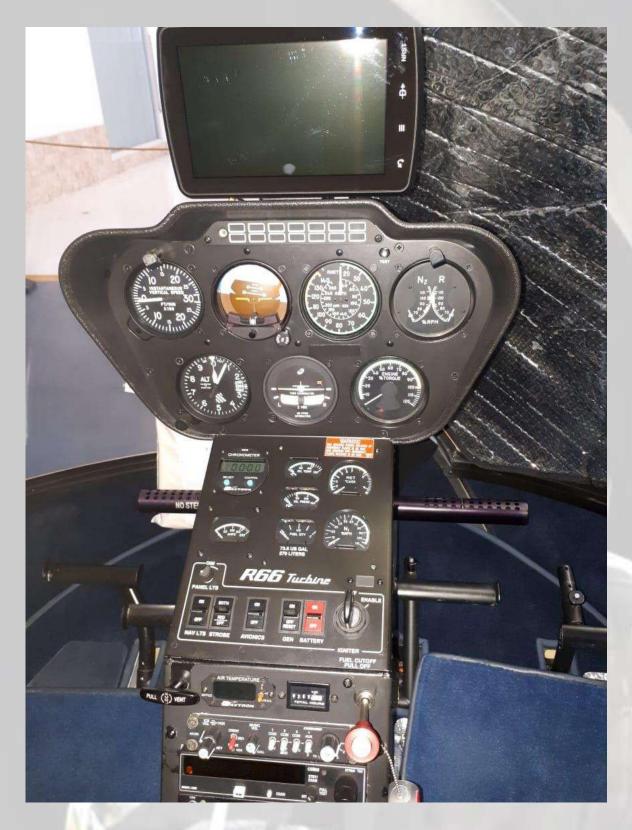

**Avionics:** 

Garmin 796 GPS Garmin GTX-327 NAT AA 12S Audio Panel

Artex 406 MHz ELT Dual Bendix King KX-165 Bendix King KY96A

Davtron Digital Clock Davtron Air Temp Indicador

Maintenance:

Fresh Annual Inspection