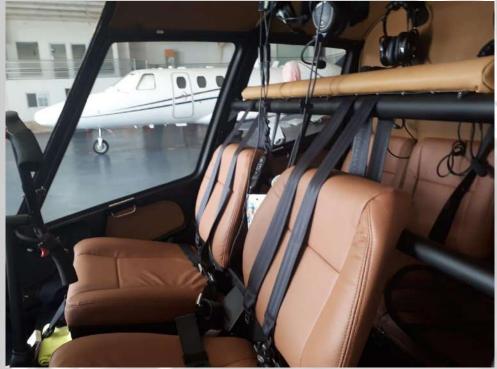

Exterior: Overall Yellow Color w/ & Black Accents

**Interior:** Corporate Interior in Tan Leather

Features:

Air Conditioning System Cabin Extinguisher Heavy Duty Battery

Tinted Windows Pop Out Emergency Floats

**Avionics:** 

Garmin 796 GPS Garmin GTX-327 NAT AA 12S Audio Panel

Artex 406 MHz ELT Dual Bendix King KX-165 Bendix King KY96A

Davtron Digital Clock Davtron Air Temp Indicador

Maintenance:

Fresh Annual Inspection