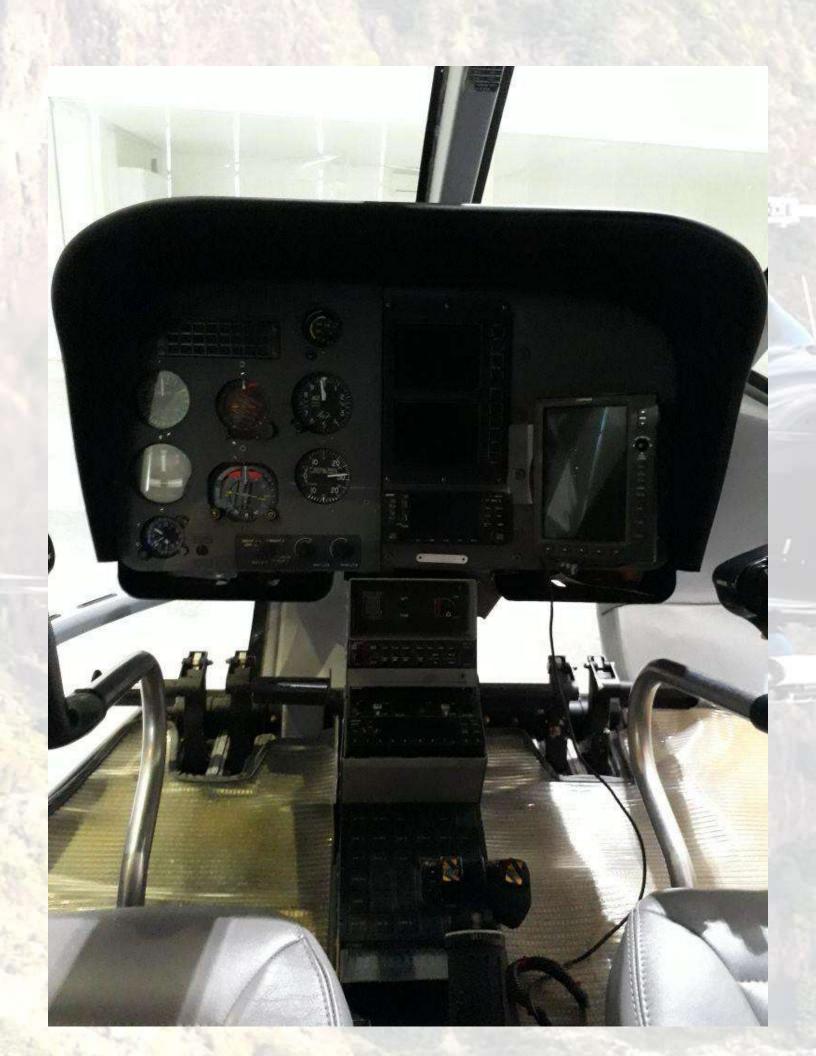

**Avionics:** 

Garmin 696 Map Display
Garmin GNS-430W GPS
Garmin GNC-225A
Garmin GMA-340
Honeywell KCS55 Compass
Honeywell KX165A
Honeywell KI525A

Features:

LH Side Sliding Door Air Conditioning System Energy Absorbing Seats Dual Flight Controls