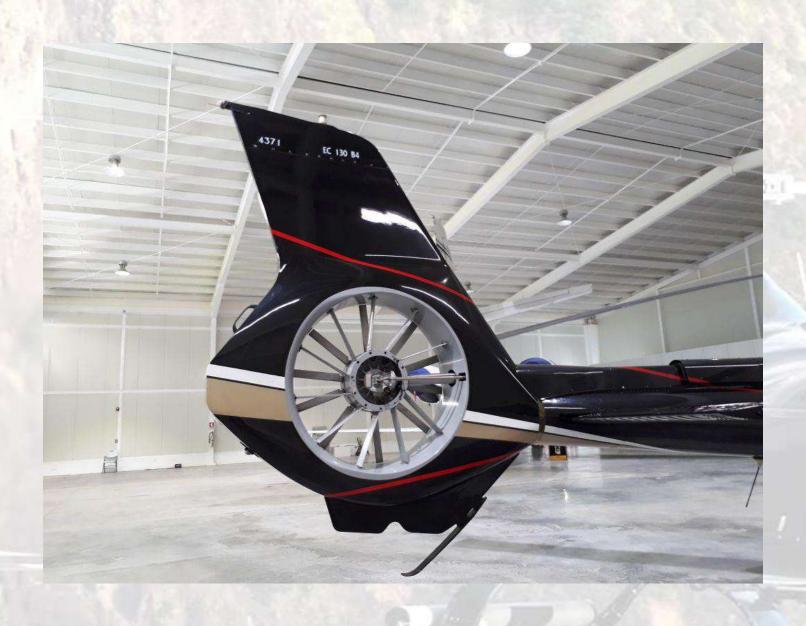

Aircraft Make: Airbus Helicopters Inc.
Aircraft Model: EC130B4 Ecureuil

Year of Manufacture: 2007

One owner since new No damage history

Total Airframe Time: 2310 Flight Hours

Engine Make & Model: Turbomeca Arriel 2B1

Engine Total Time: 2310 Hours
Engine Total NG Cycles: 3995 Cycles
Engine Total NF Cycles: 1755 Cycles
Engine Remaining Time to OH: 1190 Hours
Engine TBO 3500 Hours

Exterior: New in 2007 Overall White w/ Gold, Black & Red Accents Interior: New in 2007. Corporate Interior in Gray Leather