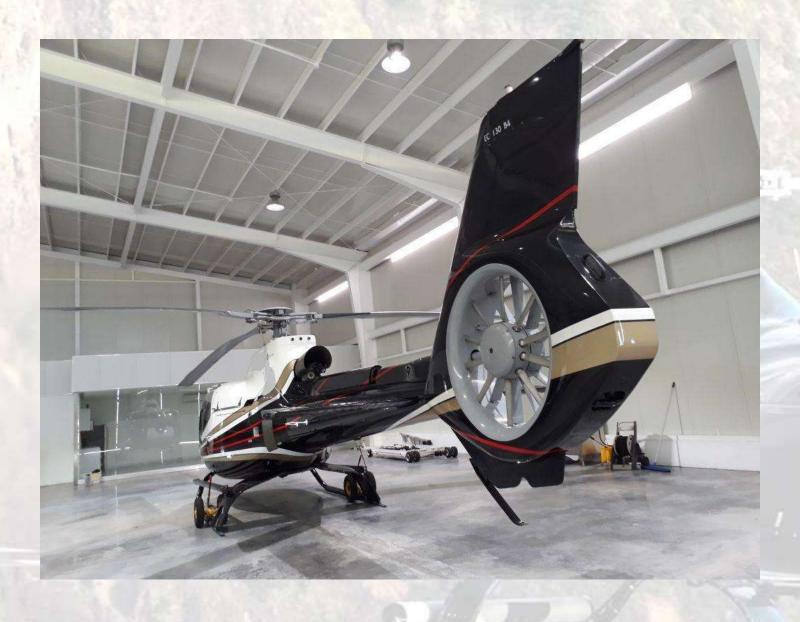

Aircraft Make: Airbus Helicopters Inc.
Aircraft Model: EC130B4 Ecureuil

Year of Manufacture: 2007

One owner since new No damage history

Total Airframe Time: 2310 Flight Hours

Engine Make & Model: Turbomeca Arriel 2B1

Engine Total Time: 2310 Hours
Engine Total NG Cycles: 3995 Cycles
Engine Total NF Cycles: 1755 Cycles
Engine Remaining Time to OH: 1190 Hours
Engine TBO 3500 Hours

Exterior: New in 2007 Overall White w/ Gold, Black & Red Accents Interior: New in 2007. Corporate Interior in Gray Leather