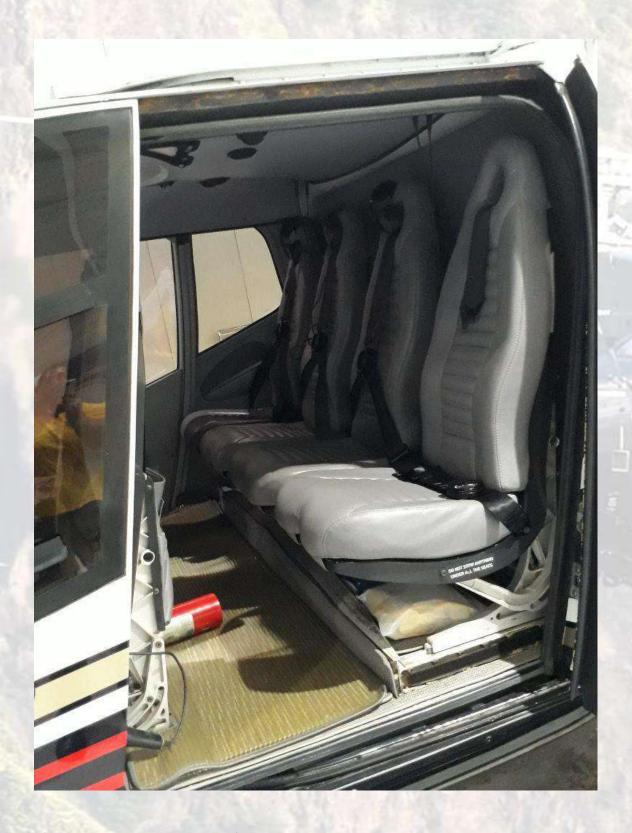

Engine Total Time: 2310 Hours
Engine Total NG Cycles: 3995 Cycles
Engine Total NF Cycles: 1755 Cycles
Engine Remaining Time to OH: 1190 Hours
Engine TBO 3500 Hours

Exterior: New in 2007 Overall White w/ Gold, Black & Red Accents Interior: New in 2007. Corporate Interior in Gray Leather

**Avionics:** 

Garmin 696 Map Display
Garmin GNS-430W GPS
Garmin GNC-225A
Garmin GMA-340
Honeywell KCS55 Compass
Honeywell KX165A
Honeywell KI525A

Features:

LH Side Sliding Door Air Conditioning System Energy Absorbing Seats Dual Flight Controls