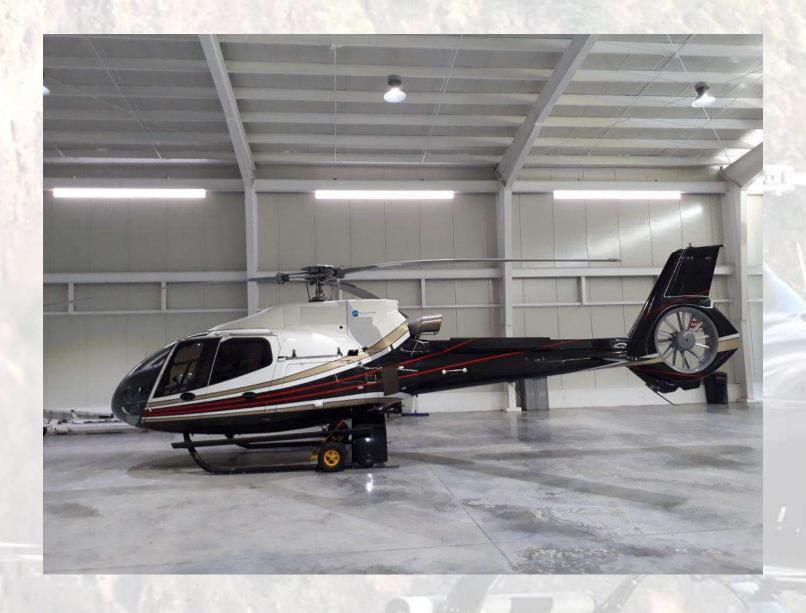

Aircraft Make: Airbus Helicopters Inc.
Aircraft Model: EC130B4 Ecureuil

Year of Manufacture: 2007

One owner since new No damage history

Total Airframe Time: 2310 Flight Hours

Engine Make & Model: Turbomeca Arriel 2B1

Engine Total Time: 2310 Hours
Engine Total NG Cycles: 3995 Cycles
Engine Total NF Cycles: 1755 Cycles
Engine Remaining Time to OH: 1190 Hours
Engine TBO 3500 Hours

Exterior: New in 2007 Overall White w/ Gold, Black & Red Accents Interior: New in 2007. Corporate Interior in Gray Leather