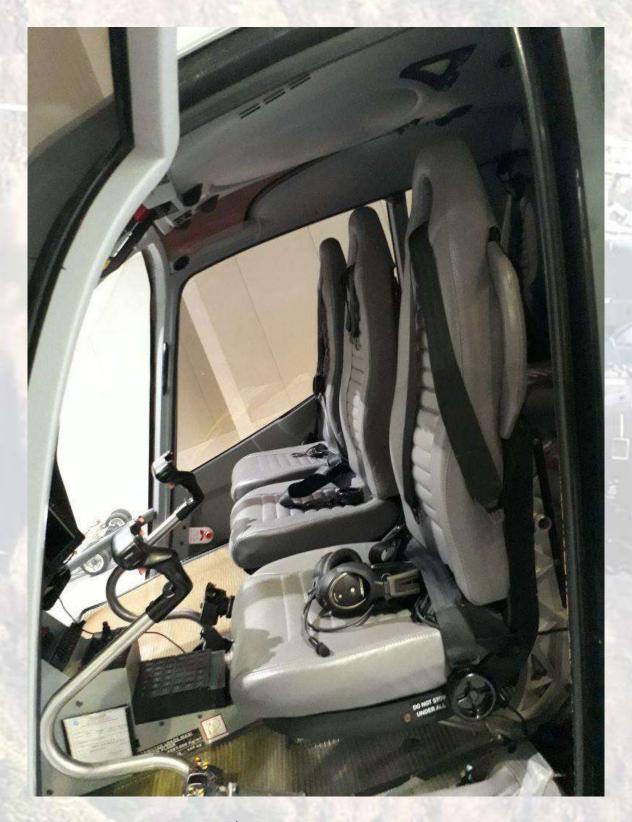

Engine Total Time: 2310 Hours
Engine Total NG Cycles: 3995 Cycles
Engine Total NF Cycles: 1755 Cycles
Engine Remaining Time to OH: 1190 Hours
Engine TBO 3500 Hours

Exterior: New in 2007 Overall White w/ Gold, Black & Red Accents Interior: New in 2007. Corporate Interior in Gray Leather

**Avionics:** 

Garmin 696 Map Display
Garmin GNS-430W GPS
Garmin GNC-225A
Garmin GMA-340
Honeywell KCS55 Compass
Honeywell KX165A
Honeywell KI525A

Features:

LH Side Sliding Door Air Conditioning System Energy Absorbing Seats Dual Flight Controls