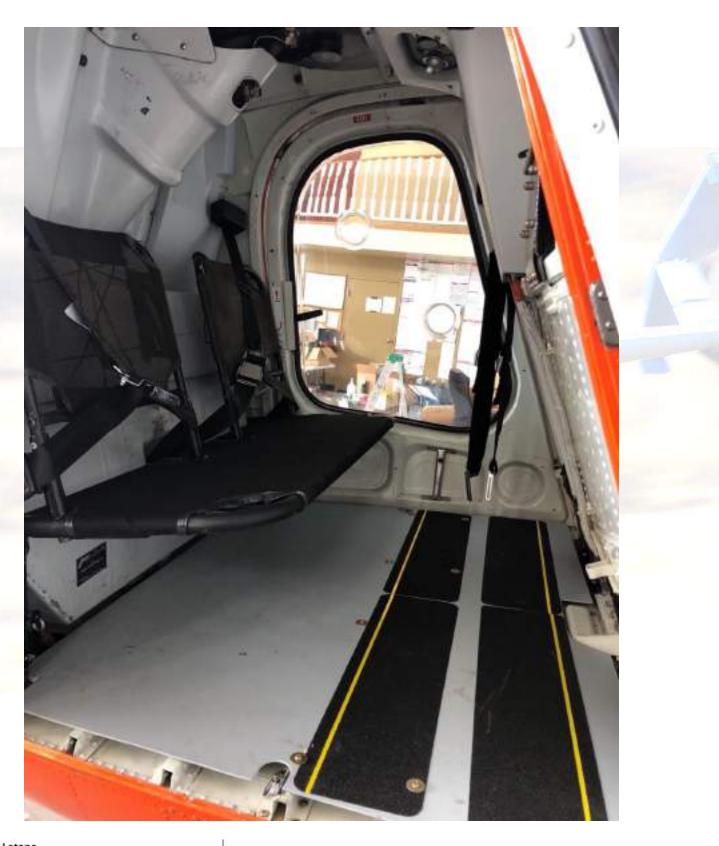

Exterior:

Interior:

Features: Dual Pilot Controls Interior Trim Panels Wire Strike Kit

Avionics: Bendix King KY96 A AMS-43 Audio Controller 406 MHz ELT

Maintenance: Fresh Annual Inspection MD Helicopters Inc. 530FF 1989 No damage history

Corporate Interior in Gray Leather

Rear Floor Cover Spider Track System

PMA8000C NXP-138 FM Garmin 49<mark>6 G</mark>PS

Aircraft specifications are subject to verification upon aircraft inspection by purchaser. Aircraft availability is subject to prior sale or withdrawal from the market without prior written notice.