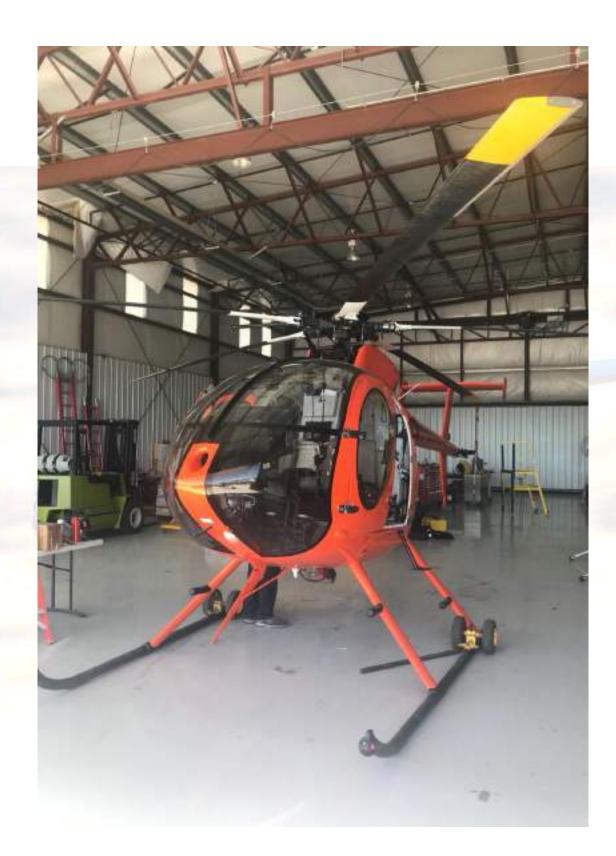

Exterior:

Interior:

Features: Dual Pilot Controls Interior Trim Panels Wire Strike Kit

Avionics: Bendix King KY96 A AMS-43 Audio Controller 406 MHz ELT

Maintenance: Fresh Annual Inspection MD Helicopters Inc. 530FF 1989 No damage history

4320 Flight Hours

 Rolls Royce 250 C30

 3835
 Hours

 1705
 Hours

 305
 Hours

 1,795
 Hours

 3500
 Hours

Overall Orange w/ Gray & Silver Accents