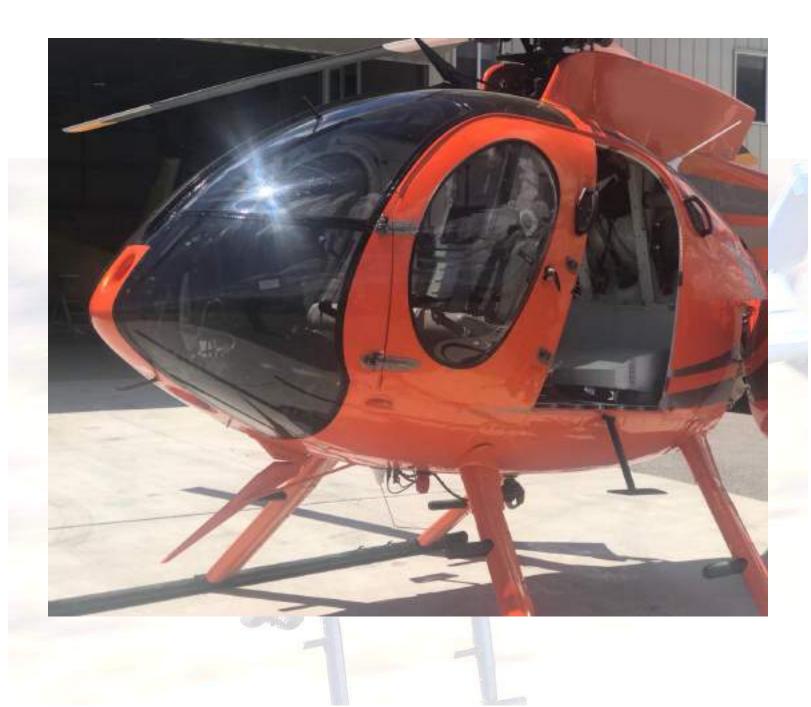

Exterior:

Interior:

Features: Dual Pilot Controls Interior Trim Panels Wire Strike Kit

Avionics: Bendix King KY96 A AMS-43 Audio Controller 406 MHz ELT

Maintenance: Fresh Annual Inspection MD Helicopters Inc. 530FF 1989 No damage history

4320 Flight Hours

 Rolls Royce 250 C30

 3835
 Hours

 1705
 Hours

 305
 Hours

 1,795
 Hours

 3500
 Hours

Overall Orange w/ Gray & Silver Accents