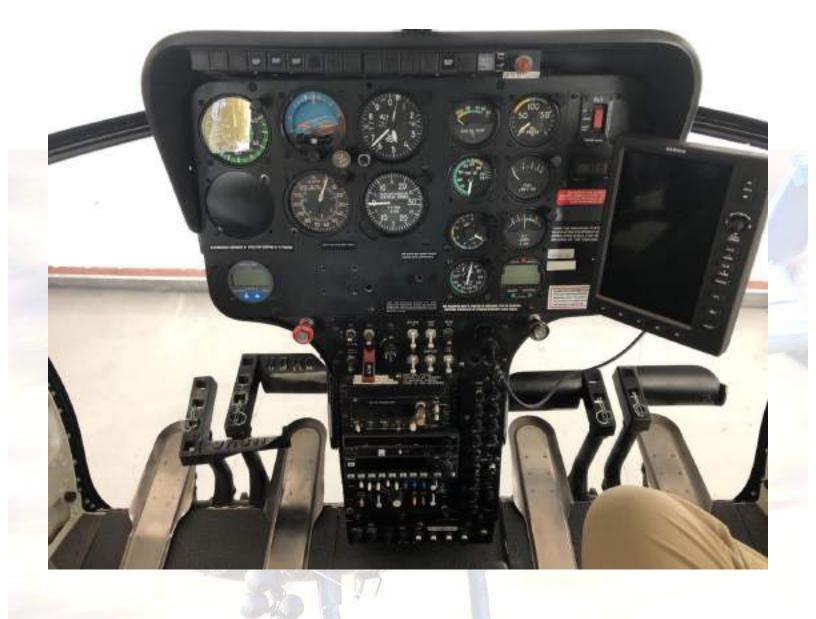

Exterior:

Interior:

Features: Dual Pilot Controls Interior Trim Panels Wire Strike Kit

Avionics: Bendix King KY96 A AMS-43 Audio Controller 406 MHz ELT

Maintenance: Fresh Annual Inspection MD Helicopters Inc. 530FF 1989 No damage history

Corporate Interior in Gray Leather

Rear Floor Cover Spider Track System

PMA8000C NXP-138 FM Garmin 49<mark>6 G</mark>PS

Aircraft specifications are subject to verification upon aircraft inspection by purchaser. Aircraft availability is subject to prior sale or withdrawal from the market without prior written notice.